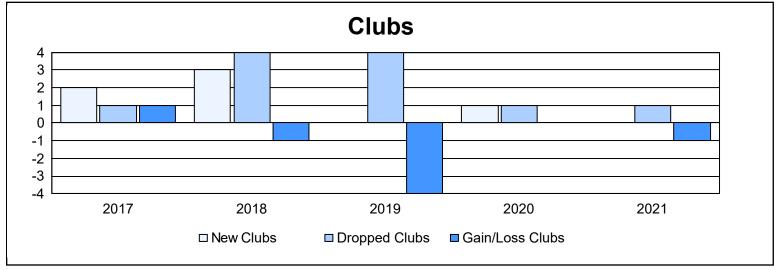

District 2 X3 As of June 2021 Cumulative

| Year      | New<br>Clubs | Dropped<br>Clubs | Gain/<br>Loss<br>Clubs | New<br>Members | Charter<br>Members | Reinstate<br>Members | Transfer<br>Members | Total<br>Member<br>Added | Total<br>Members<br>Dropped | Gain/<br>Loss<br>Members |
|-----------|--------------|------------------|------------------------|----------------|--------------------|----------------------|---------------------|--------------------------|-----------------------------|--------------------------|
| 2016-2017 | 2            | 1                | 1                      | 206            | 50                 | 10                   | 6                   | 272                      | 301                         | -29                      |
| 2017-2018 | 3            | 4                | -1                     | 199            | 87                 | 5                    | 9                   | 300                      | 307                         | -7                       |
| 2018-2019 | 0            | 4                | -4                     | 188            | 0                  | 9                    | 16                  | 213                      | 284                         | -71                      |
| 2019-2020 | 1            | 1                | 0                      | 140            | 20                 | 5                    | 10                  | 175                      | 208                         | -33                      |
| 2020-2021 | 0            | 1                | -1                     | 156            | 2                  | 4                    | 3                   | 165                      | 228                         | -63                      |
| Average   | 1            | 2                | -1                     | 178            | 32                 | 7                    | 9                   | 225                      | 266                         | -41                      |